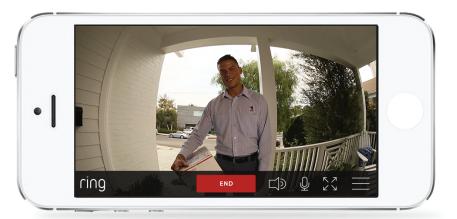

## **MOBILE ACCESS**

Receive instant alerts when someone rings your doorbell or motion is detected, via the free Ring App for iOS, Android, and Windows 10. See and speak with visitors from anywhere using your smartphone, and watch recorded footage anytime (with optional Cloud Recording).